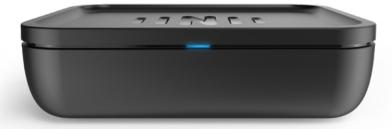

# **IQstream** TV

Enjoy a clear personalised TV experience in the company of loved ones, without extreme volume levels. Our IQstream TV will sync TV audio seamlessly with your IQbuds BOOST or MAX to provide a super low latency audio stream, giving you complete control of what you hear.

## SIMPLE SET UP

Easy connection to any TV with supplied cables and your IQbuds App. Set up in multiple rooms for personalized audio throughout the house.

#### FEATURE SUMMARY

- High quality TV audio with low latency
- Personal volume control, no more disturbing others with loud
- Simple, seamless in-App pairing and setup
- Multi-room compatible
- Soundbar output port