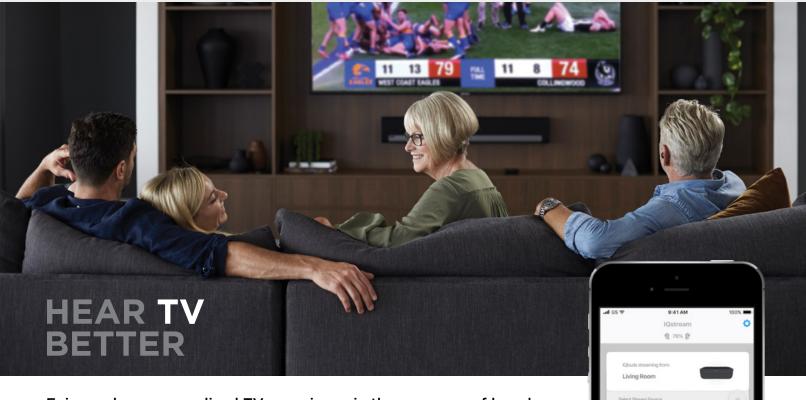

# **IQstream** TV

Enjoy a clear personalised TV experience in the company of loved ones, without extreme volume levels. Our IQstream TV will sync TV audio seamlessly with your IQbuds BOOST or MAX to provide a super low latency audio stream, giving you complete control of what you hear.

## SIMPLE SET UP

Easy connection to any TV with supplied cables and your IQbuds App. Set up in multiple rooms for personalized audio throughout the house.

### SMART SYNC

No cumbersome pairing process, IQstream TV is automatically identified by the Nuheara IQbuds App for true plug and play.

### SUPERIOR AUDIO

Our low latency protocols ensure high quality audio at all times. Use IQbuds world controls to blend in your family for a true social TV experience.